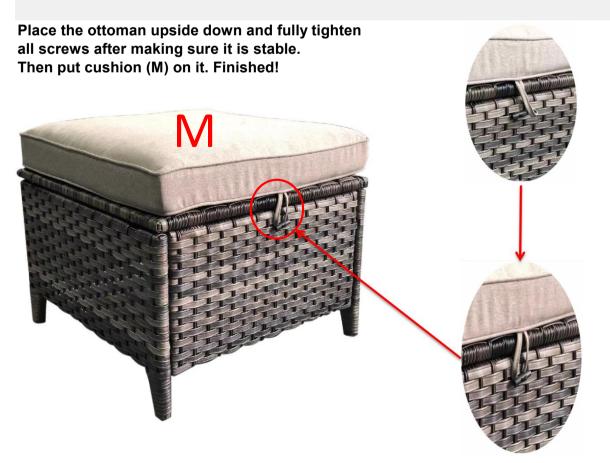

til stain is gone. Allow cushions to air dry.

FABRIC CARE: Hand wash cold, non-chlorine bleach when needed, lay flat to dry. Cool iron if necessary. Do not dry clean.

#### ALL WEATHER WICKER PRODUCT CARE

Before using, clean the product completely with a soft dry towel. When not in use, wipe free of any dirt or loose objects, wash with a mild solution of soap and water, rinse thoroughly and dry completely. Do not use strong detergent or abrasive cleaners. Screws can be loosen over a peirod of usage, please check the screws occasionally and re-tighten if necessary.

#### **PARTS LIST**



## **HARDWARE LIST**



## STEP 1



## STEP 2

Attached 2 side panels (K) to 2pcs ottoman legs (J) by using 8 screws (N) and 8 washers (D) with allen wrench (G). Do not fully tighten now.



## STEP 3