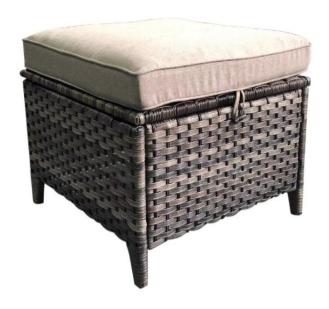

# 5PC ALL WEATHER WICKER SET 2 OTTOMAN

The sofa and ottomans are not to be used for standing purposes and will not function as a stool or step-ladder. Use on even surfaces only.

The ottoman is used at weight of 250lb(113kg). Improper use of the products or failure to use as directed may result in injury. Not intended for commercial use.