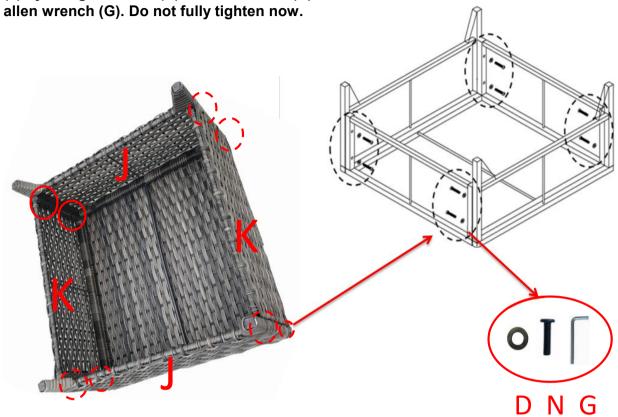

## STEP 2

Attached 2 side panels (K) to 2pcs ottoman legs (J) by using 8 screws (N) and 8 washers (D) with allen wrench (G). Do not fully tighten now.