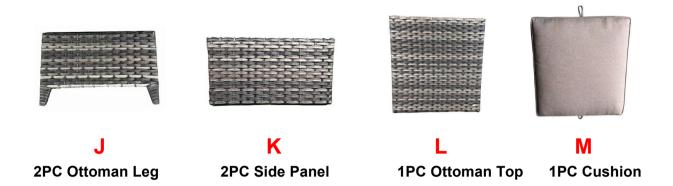

l use.

#### **MAINTENANCE**

STAIN RESISTANT CUSHIONS CARE — KEEP THE CUSHIONS IN STORAGE ON RAINY DAYS.

**SPILLS:** Immediately wipe up the spill using a white damp cloth. Repeat process if necessary until stain is gone. Allow cushions to air dry.

FABRIC CARE: Hand wash cold, non-chlorine bleach when needed, lay flat to dry. Cool iron if necessary. Do not dry clean.

#### ALL WEATHER WICKER PRODUCT CARE

Before using, clean the product completely with a soft dry towel. When not in use, wipe free of any dirt or loose objects, wash with a mild solution of soap and water, rinse thoroughly and dry completely. Do not use strong detergent or abrasive cleaners. Screws can be loosen over a peirod of usage, please check the screws occasionally and re-tighten if necessary.

#### **PARTS LIST**



## **HARDWARE LIST**



## STEP 1



## STEP 2

Attached 2 side panels (K) to 2pcs ottoman legs (J) by using 8 screws (N) and 8 washers (D) with allen wrench (G). Do not fully tighten now.



## STEP 3