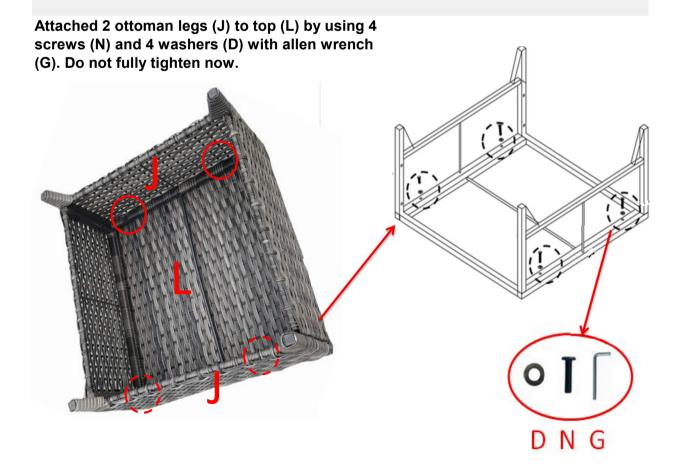

ESISTANT CUSHIONS CARE — KEEP THE CUSHIONS IN STORAGE ON RAINY DAYS.

**SPILLS:** Immediately wipe up the spill using a white damp cloth. Repeat process if necessary until stain is gone. Allow cushions to air dry.

FABRIC CARE: Hand wash cold, non-chlorine bleach when needed, lay flat to dry. Cool iron if necessary. Do not dry clean.

#### ALL WEATHER WICKER PRODUCT CARE

Before using, clean the product completely with a soft dry towel. When not in use, wipe free of any dirt or loose objects, wash with a mild solution of soap and water, rinse thoroughly and dry completely. Do not use strong detergent or abrasive cleaners. Screws can be loosen over a peirod of usage, please check the screws occasionally and re-tighten if necessary.

#### **PARTS LIST**



## **HARDWARE LIST**



## STEP 1



## STEP 2

Attached 2 side panels (K) to 2pcs ottoman legs (J) by using 8 screws (N) and 8 washers (D) with allen wrench (G). Do not fully tighten now.



## STEP 3