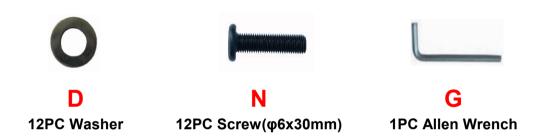

CE**

STAIN RESISTANT CUSHIONS CARE — KEEP THE CUSHIONS IN STORAGE ON RAINY DAYS.

**SPILLS:** Immediately wipe up the spill using a white damp cloth. Repeat process if necessary until stain is gone. Allow cushions to air dry.

FABRIC CARE: Hand wash cold, non-chlorine bleach when needed, lay flat to dry. Cool iron if necessary. Do not dry clean.

#### ALL WEATHER WICKER PRODUCT CARE

Before using, clean the product completely with a soft dry towel. When not in use, wipe free of any dirt or loose objects, wash with a mild solution of soap and water, rinse thoroughly and dry completely. Do not use strong detergent or abrasive cleaners. Screws can be loosen over a peirod of usage, please check the screws occasionally and re-tighten if necessary.

#### **PARTS LIST**



## **HARDWARE LIST**



## STEP 1



## STEP 2

Attached 2 side panels (K) to 2pcs ottoman legs (J) by using 8 screws (N) and 8 washers (D) with allen wrench (G). Do not fully tighten now.



## STEP 3