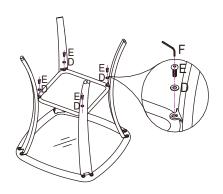

STEP 1: Assemble 4 table legs (A) to glass table top (B) by using 8 screws (E) and 8 washers (D) with allen wrench (F). Do not tighten all screws now.

STEP 2: Assemble table tray (C) to 4 table legs (A) by using 4 screws (E) and 4 washers (D) with allen wrench (F). Do not tighten all bolts now.

STEP 3: Turn over the assembled table. Verify the alignment and adjust, fully tighten all the screws.