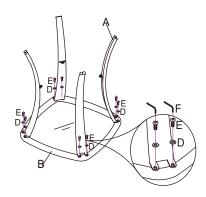

## **Parts List:**

| NO. | Part           | Qty | Image                                        | NO. | Part            | Qty | Image |
|-----|----------------|-----|----------------------------------------------|-----|-----------------|-----|-------|
| A   | Table Leg      | 4   |                                              | В   | Glass Table Top | 1   |       |
| С   | Table Tray     | 1   |                                              | D   | Washer          | 12  | ©     |
| Е   | Screw(φ6x12mm) | 12  | <b>(((((((((((((((((((((((((((((((((((((</b> | F   | Allen Wrench    | 1   |       |

STEP 1: Assemble 4 table legs (A) to glass table top (B) by using 8 screws (E) and 8 washers (D) with allen wrench (F). Do not tighten all screws now.

STEP 2: Assemble table tray (C) to 4 table legs (A) by using 4 screws (E) and 4 washers (D) with allen wrench (F). Do not tighten all bolts now.